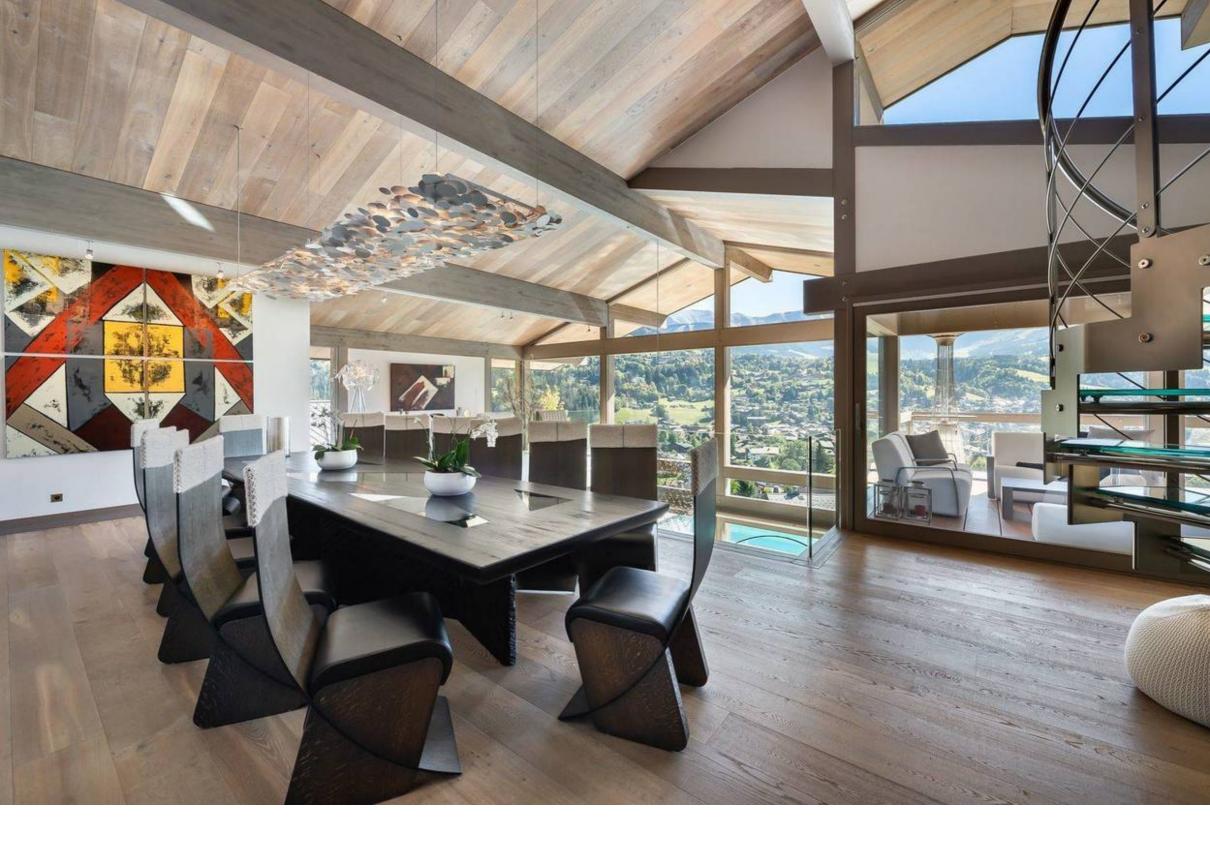

emanded in ski resorts. Exceptional and unique chalets for rent, farm buildings and antique pastures, without fail you will find the ski chalet corresponding ranged within your expectations

Distance from the centre : 1600 m Distance from the ski lifts : 500 m Distance from the ski school : 1700 m

Ski lift : Télécabine du Jaillet

Link for googlestreet Link for googlesat Latitude: 45.868761 Longitude: 6.616827 Courchevel mountain airfield : 2h / 90km Megeve mountain airfield : 0h15 / 6km

Chambery Airport: 1h40 / 98km

Geneva airport : 1h / 75km Lyon Airport : 2h20 / 175km

Albertville train station: 0h45/35km

Bourg-st-Maurice train station: 1h50/90km

Chambery train station: 1h30/90km Lyon train station: 2h40/185km Moutiers train station: 1h20/65km

: 0h25 / 14km