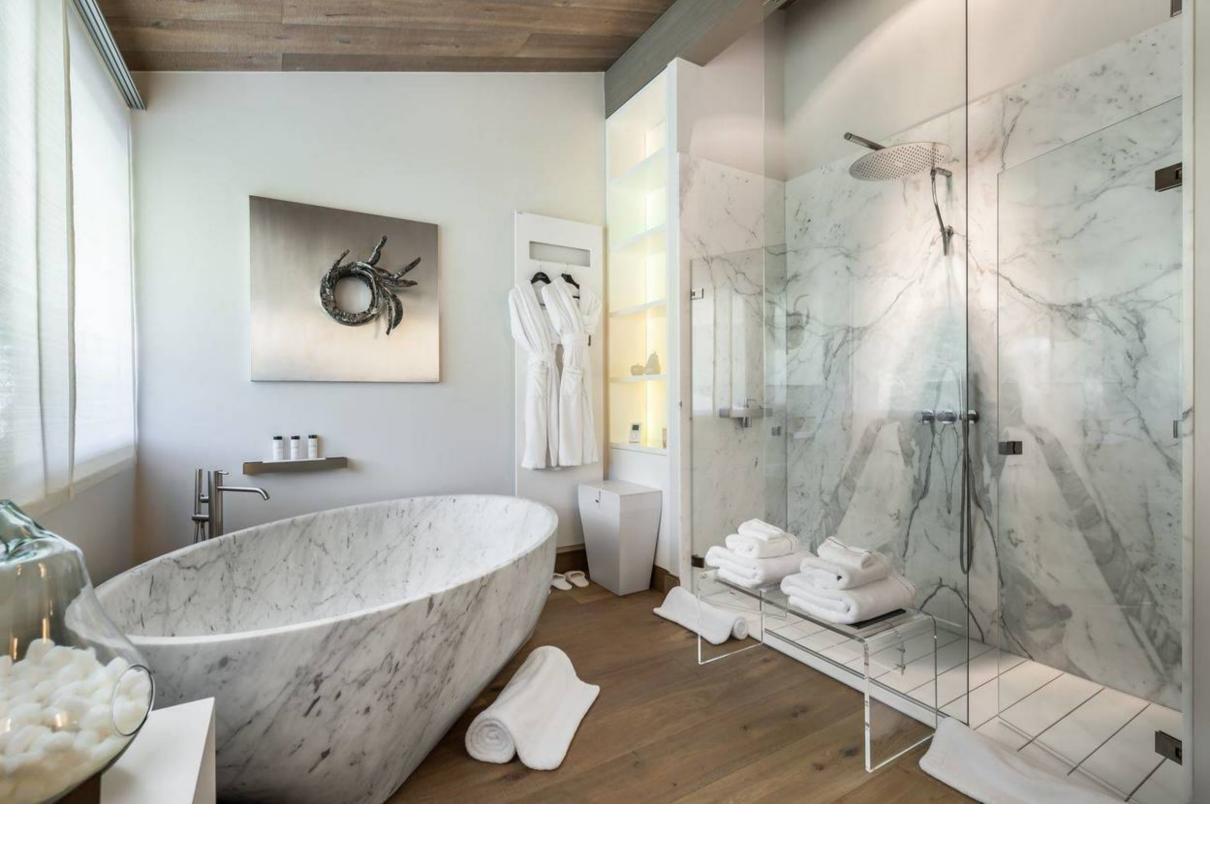

## Bedroom(s)

- Master bedroom :
  - 1 X Double bed, Office Fireplace Dressing Lounge -
  - En-suite bathroom : Bathtub Double sink Shower -Towel dryer