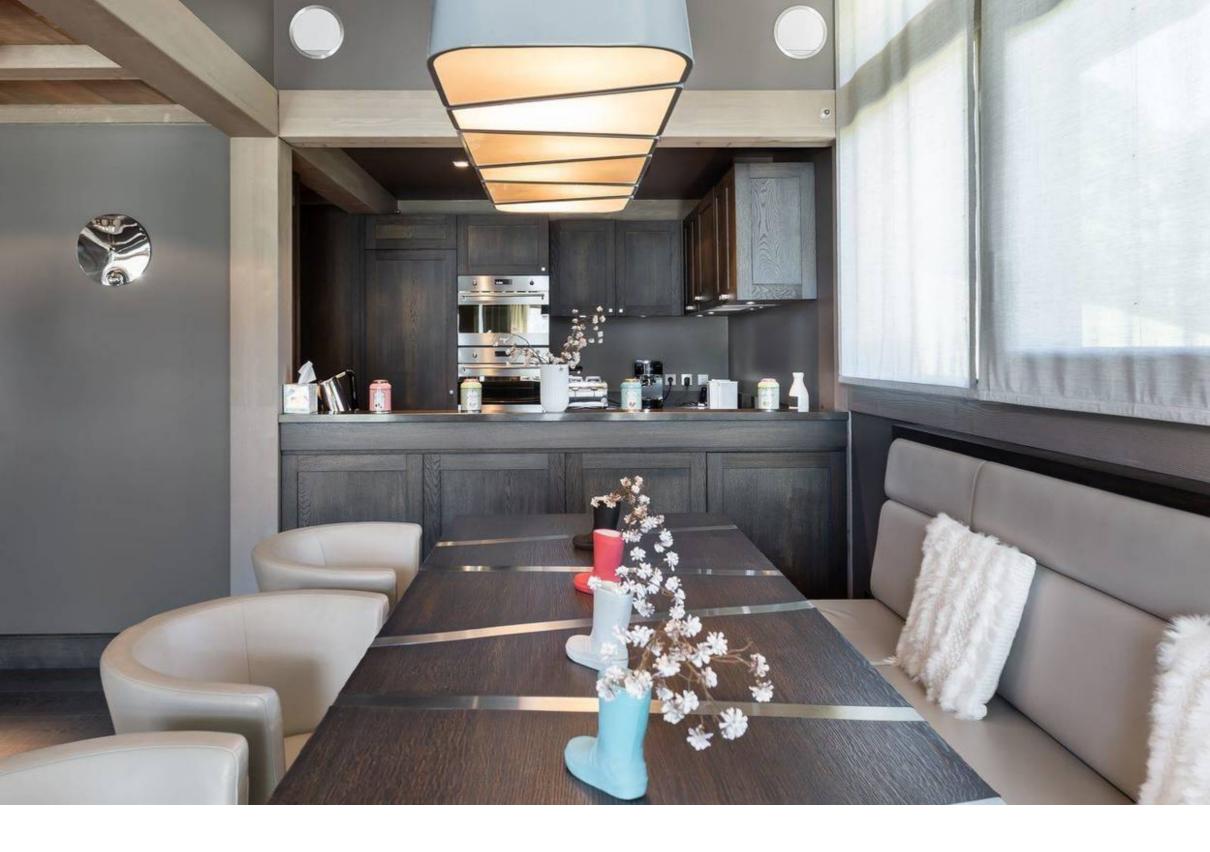

## Living rooms:

Professional kitchen

Dining area

Terrace

## Living rooms:

- Balcony
- Central fireplace
- Open kitchen
- Dining areaLiving room