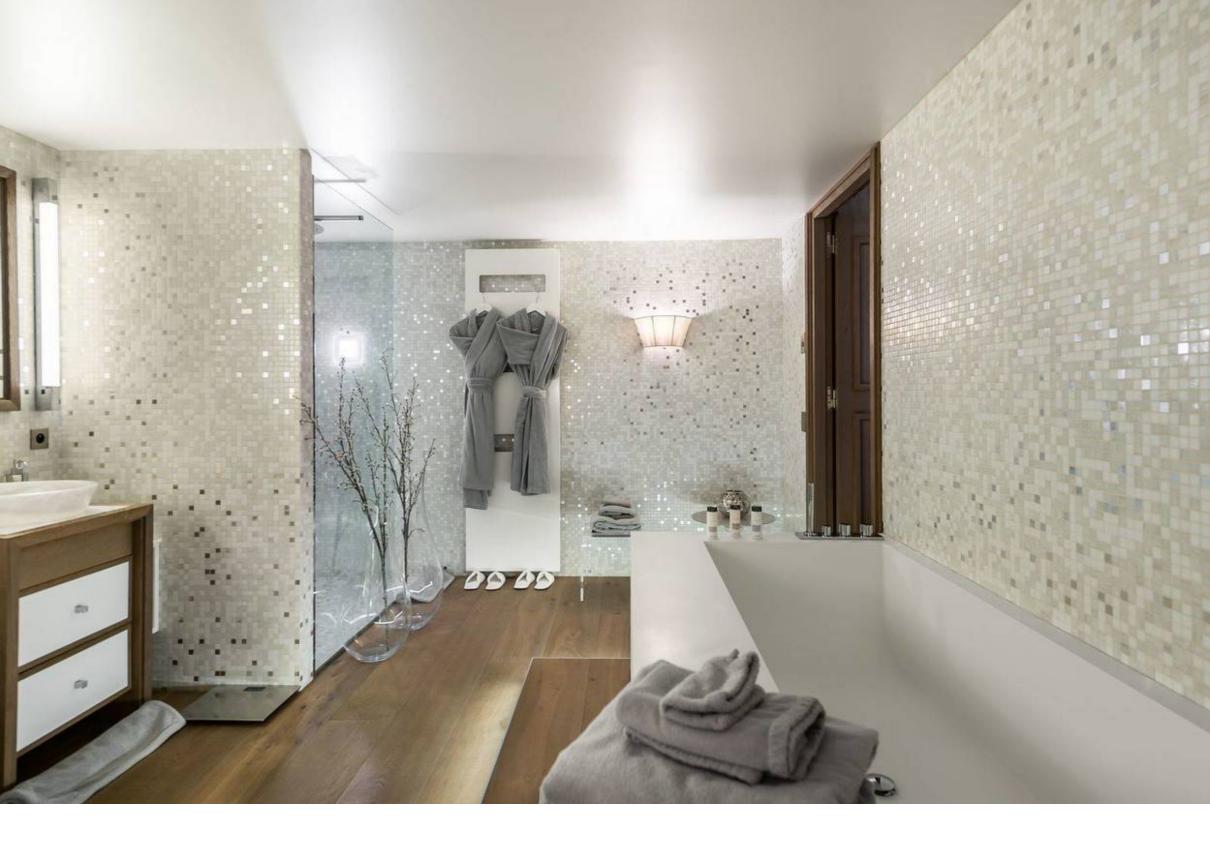

## Bedroom(s)

- Master bedroom :
  - 1 X Double bed, Office Fireplace Dressing Lounge -
  - En-suite bathroom : Bathtub Double sink Shower -Towel dryer