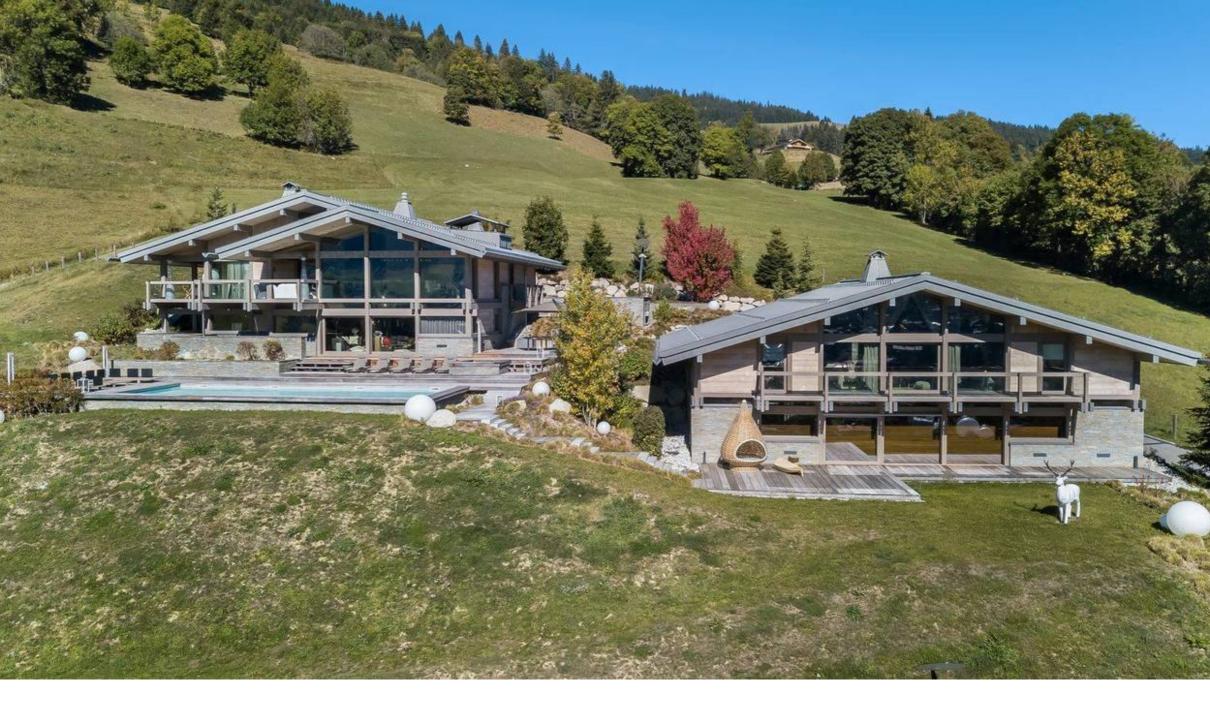

# Megeve - Jaillet

5n exceptional chalet of 1200m<sup>2</sup>, including a chalet master and a chalet guests. It can accommodate up to 15 people. It has many wellness areas, a heliport and quality hotel services.

Area : Jaillet

7 bedroom(s)

■ 12 adults

3 children (under 12)

■ 1200 m²

WiFi : yesHalf-board\*

\*Only the service is included. Food groceries are a supplement in order to adapt the menu to the guest's preferences.