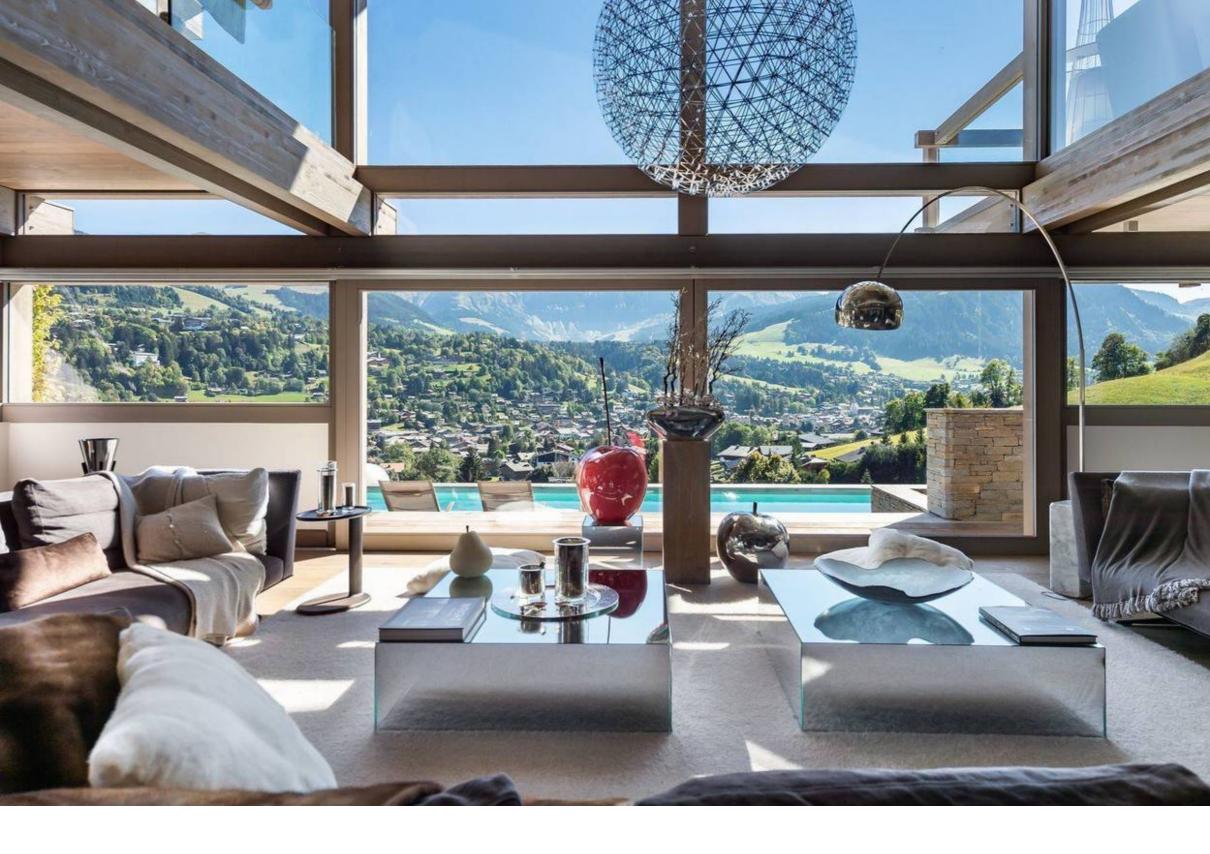

## Living rooms:

- Bar
- Central fireplace
- Lounge area
- Living roomReading lounge
- Terrace

# Megeve - Jaillet

5n exceptional chalet of 1200m<sup>2</sup>, including a chalet master and a chalet guests. It can accommodate up to 15 people. It has many wellness areas, a heliport and quality hotel services.