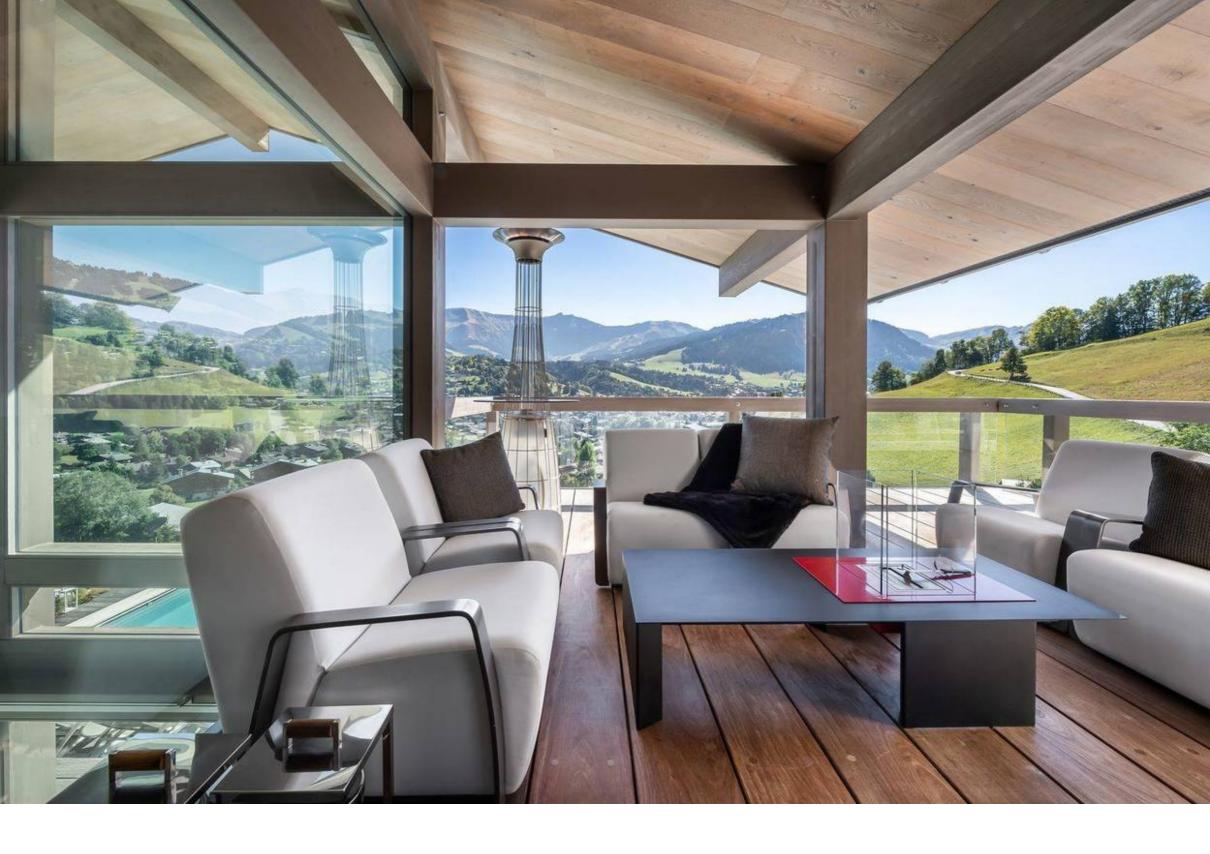

## Living rooms:

- Bar
- Central fireplace
- Lounge area
- Living roomReading lounge
- Terrace

## Living rooms:

Professional kitchen

Dining area

Terrace

## Living rooms:

- Balcony
- Central fireplace
- Open kitchen
- Dining areaLiving room