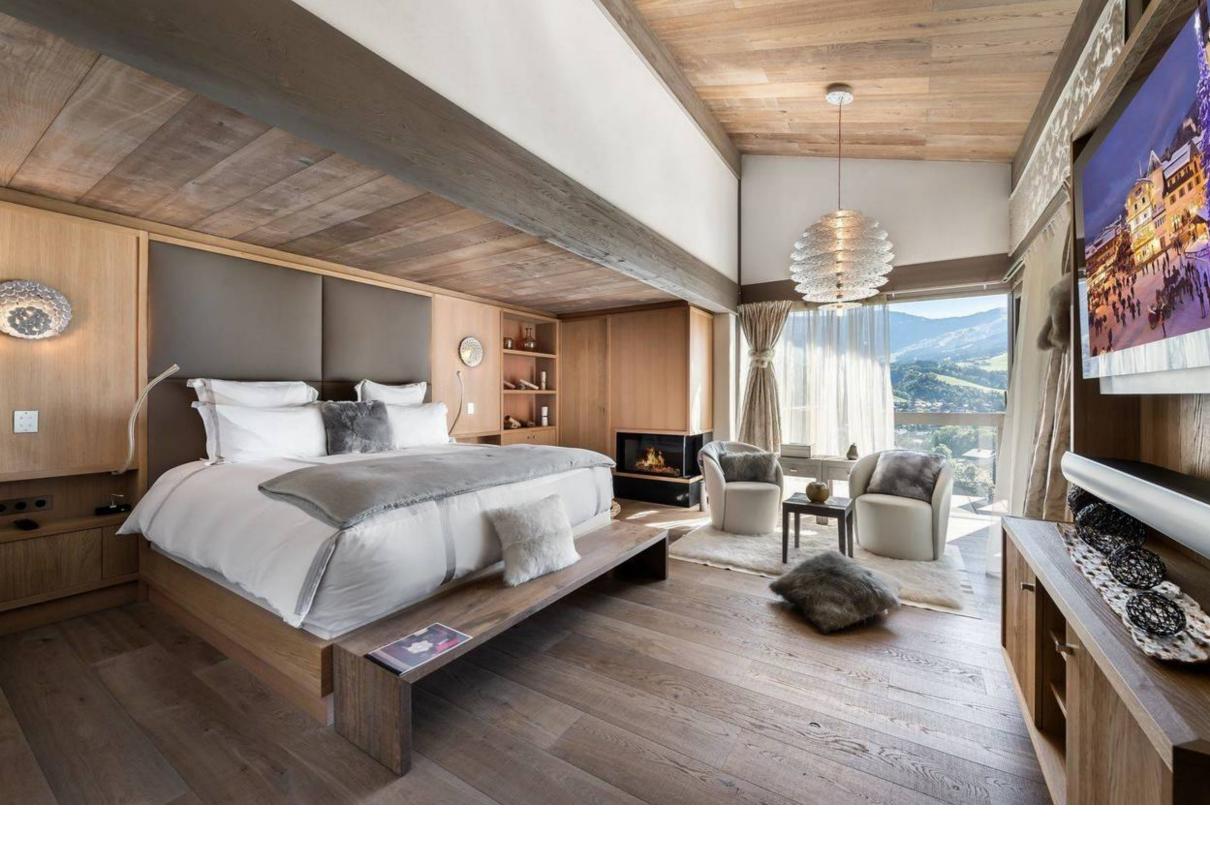

## Bedroom(s)

- Master bedroom :
  - 1 X Double bed, Office Fireplace Dressing Lounge -
  - En-suite bathroom : Bathtub Double sink Shower -Towel dryer

#### Bedrooms

- Level 1 Principal Chalet:
  - Master bedroom: 1 X Double bed, Office Fireplace Dressing Lounge TV Bathroom
- Level 2 Principal Chalet:
  - Double or Twin bedroom: 1 X Double bed, Chair TV -Bathroom
  - Double or Twin bedroom: 1 X Double bed, TV Bathroom
  - Double or Twin bedroom: 1 X Double bed, Lounge Terrace TV Bathroom
- Level 2 Guests Chalet:
  - Double or Twin bedroom: 1 X Double bed, TV Bathroom
  - Double or Twin bedroom: 1 X Single bed (possibility of double bed), TV Bathroom
  - Double or Twin bedroom: 1 X Double bed, TV Bathroom