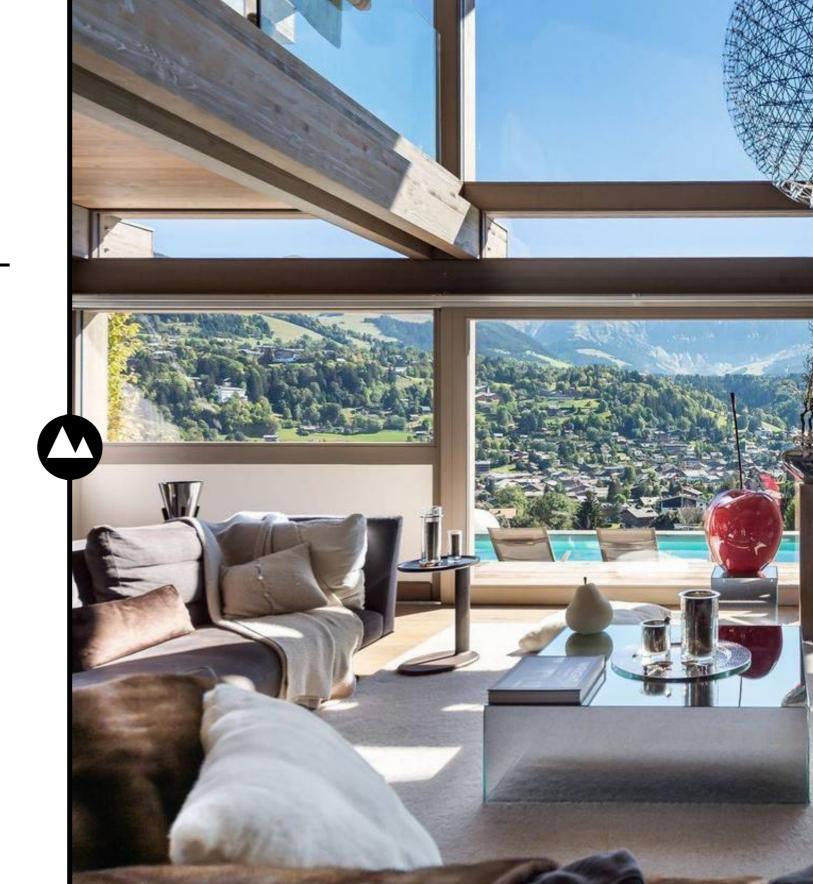

# Megeve - Jaillet

5n exceptional chalet of 1200m<sup>2</sup>, including a chalet master and a chalet guests. It can accommodate up to 15 people. It has many wellness areas, a heliport and quality hotel services.

## Living rooms:

- Bar
- Central fireplace
- Lounge area
- Living roomReading lounge
- Terrace

### Leisure area :

- Bar
- Cinema room