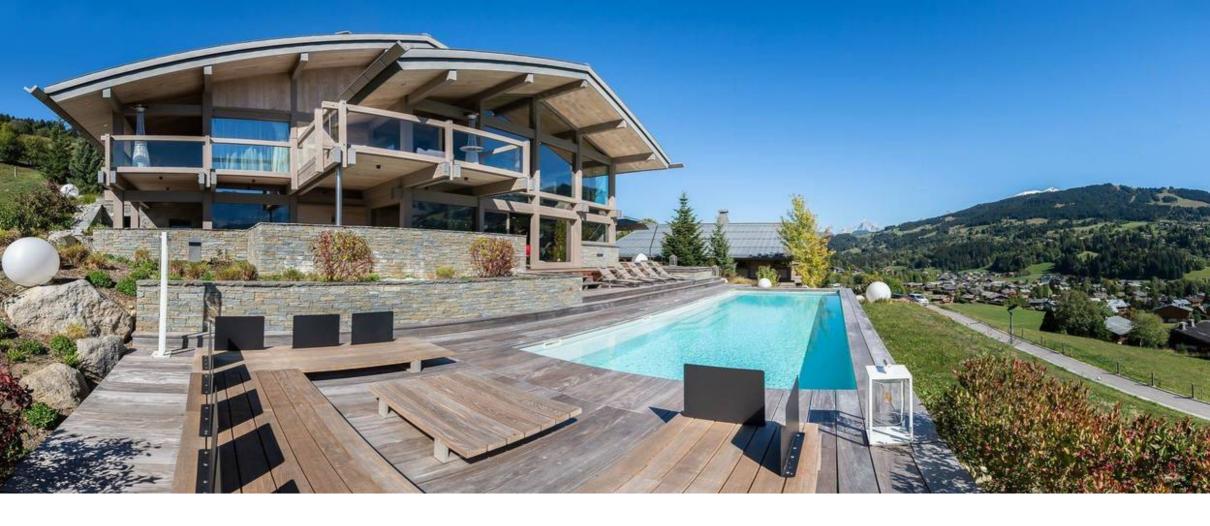

# Megeve - Jaillet

5n exceptional chalet of 1200m<sup>2</sup>, including a chalet master and a chalet guests. It can accommodate up to 15 people. It has many wellness areas, a heliport and quality hotel services.

# Level 1 - Guests Chalet

Leisure area: This level is dedicated to relaxation and wellness. You will discover a hairdressing salon, a massage room, a swimming pool, a hammam and a sauna.

- Hammam
- Swimming pool
- Fitness room
- Massage room
- Lounge with TV
- Sauna