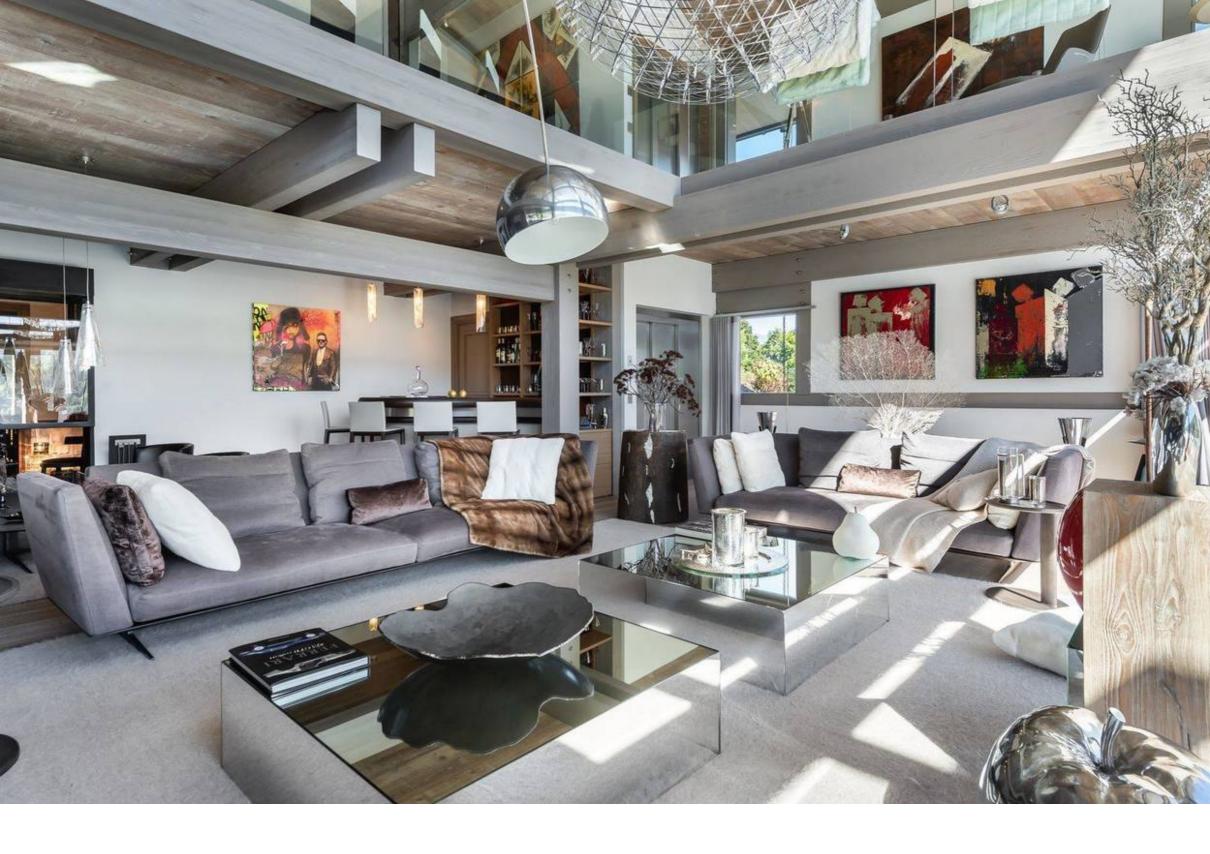

## Living rooms:

- Bar
- Central fireplace
- Lounge area
- Living roomReading lounge
- Terrace