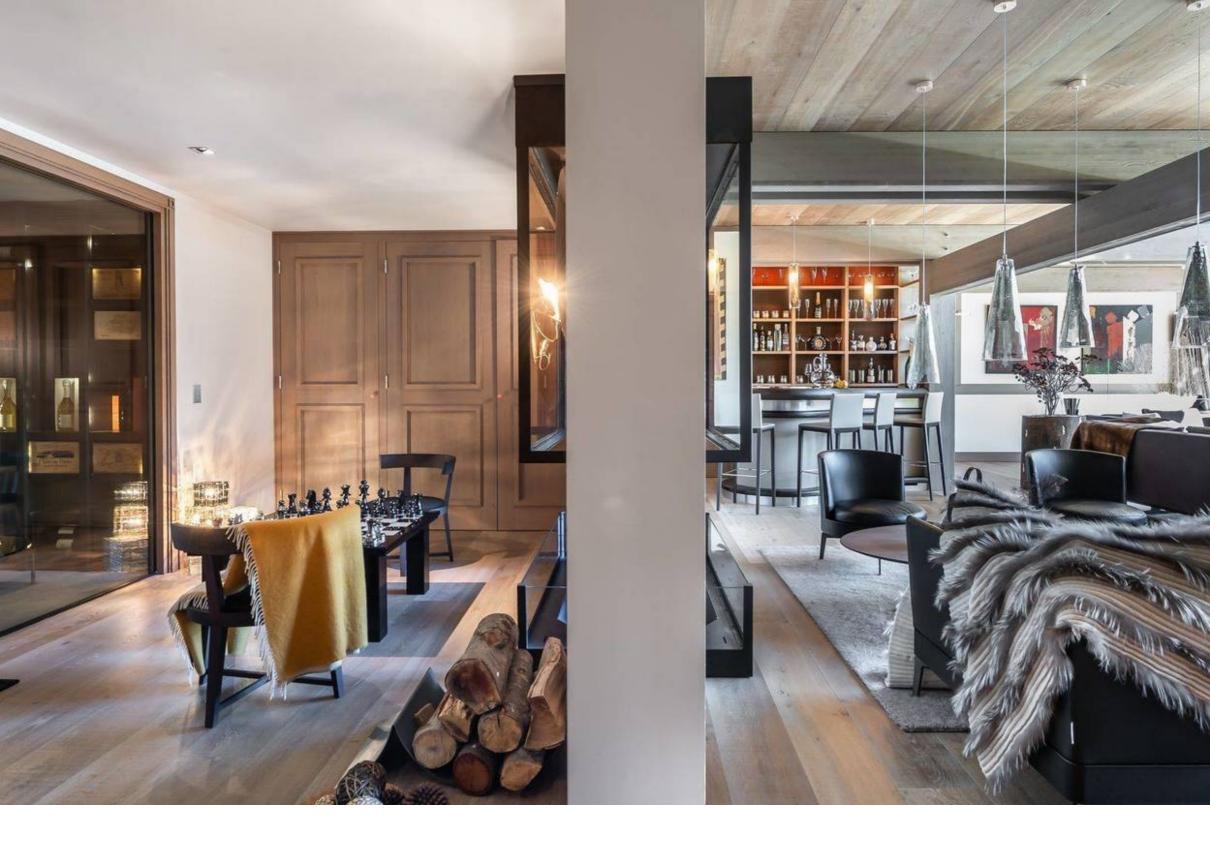

## Living rooms:

- Bar
- Central fireplace
- Lounge area
- Living roomReading lounge
- Terrace

### Leisure area :

- Bar
- Cinema room