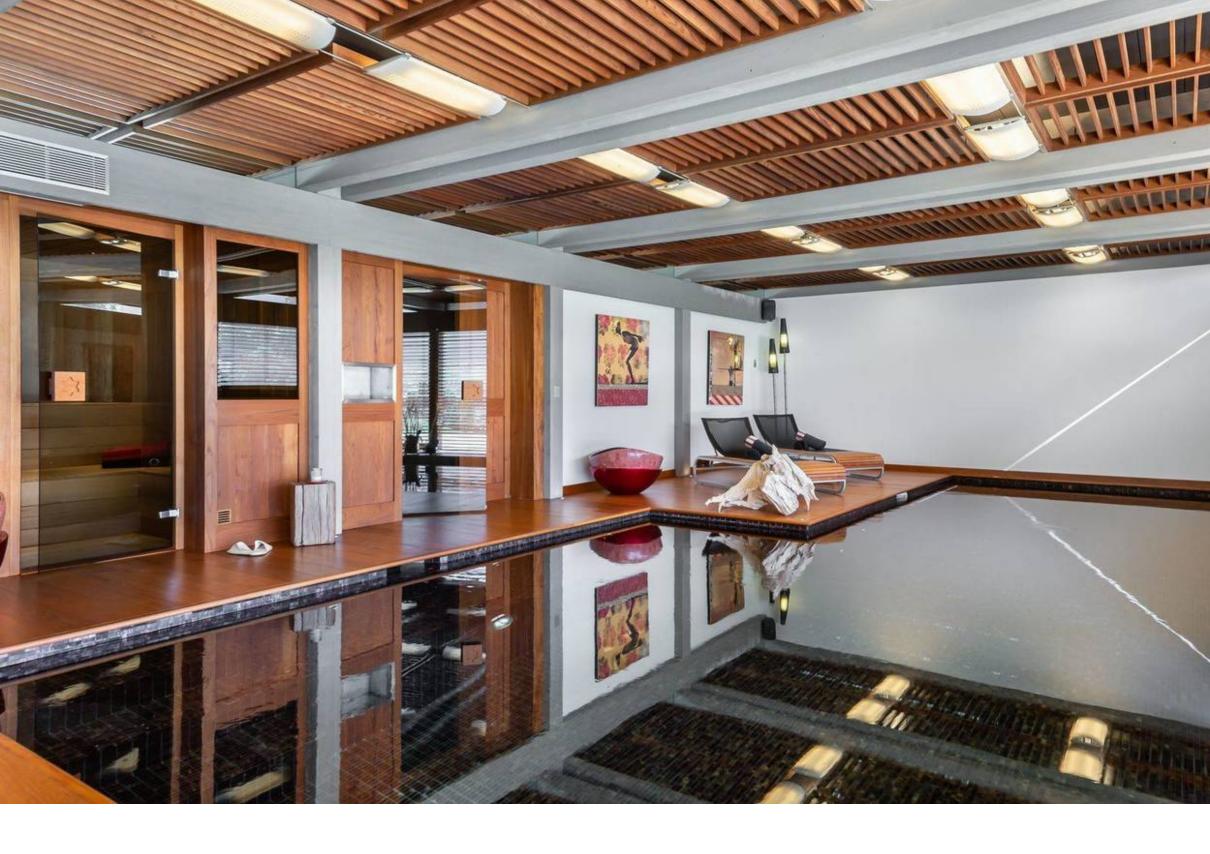

# Level 1 - Guests Chalet

Leisure area: This level is dedicated to relaxation and wellness. You will discover a hairdressing salon, a massage room, a swimming pool, a hammam and a sauna.

- Hammam
- Swimming pool
- Fitness room
- Massage room
- Lounge with TV
- Sauna