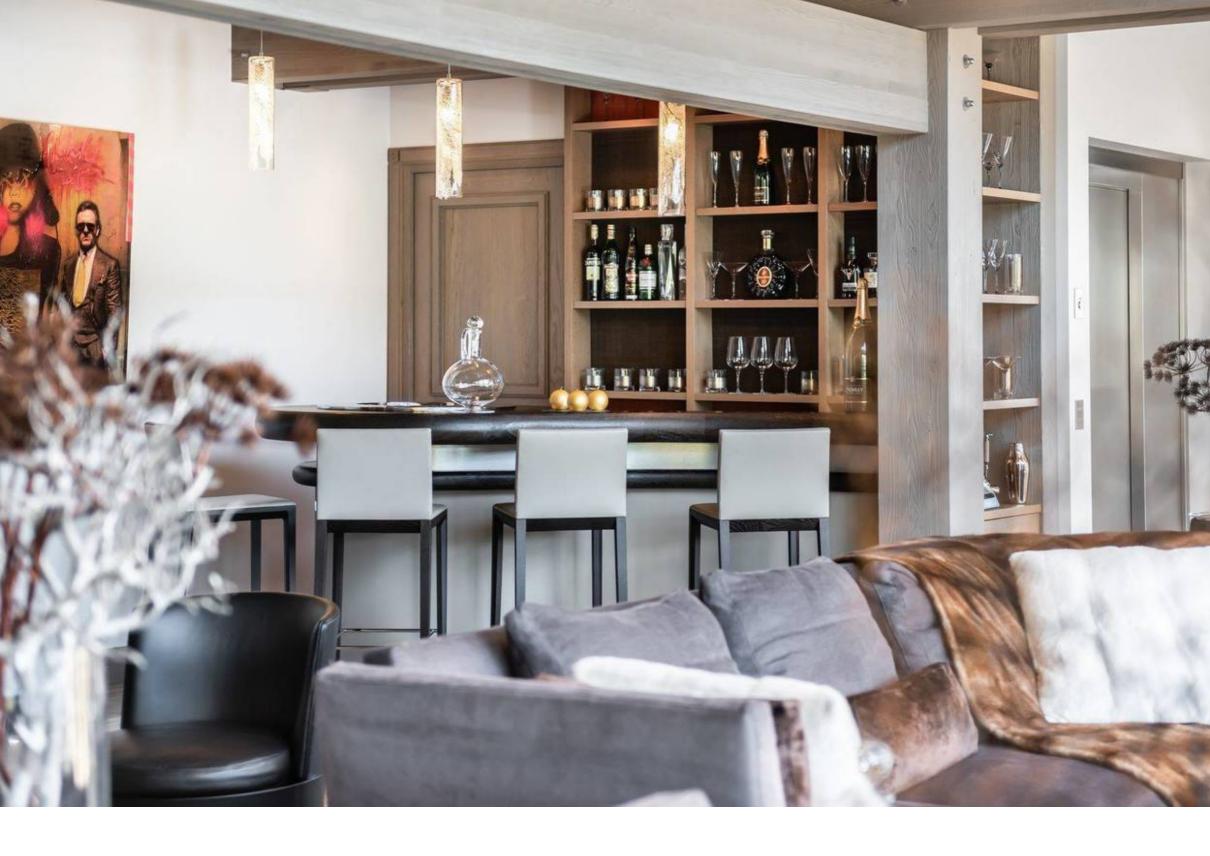

## Living rooms:

- Bar
- Central fireplace
- Lounge area
- Living roomReading lounge
- Terrace