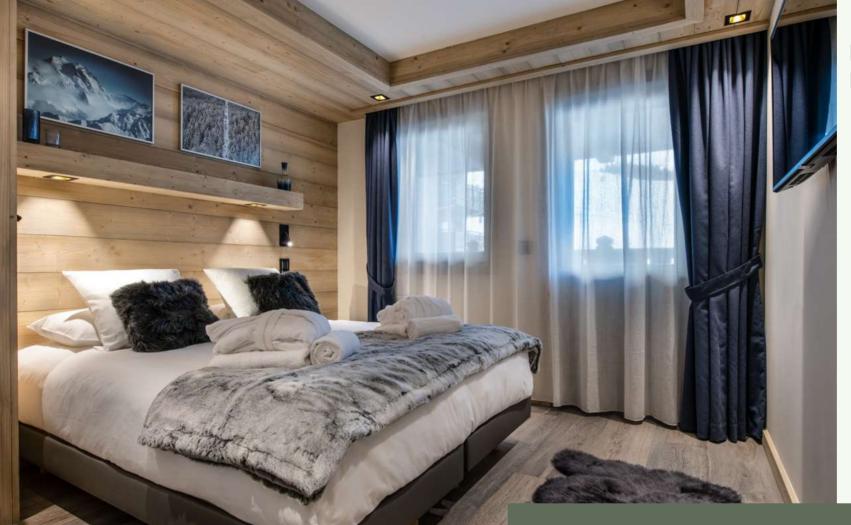

#### LAYOUT

- △ Entrance
- △ Toilet
- △ Living room with balcony
- △ Open kitchen
- Bedroom 1: double with shower room, toilet and balcony access
- Bedroom 2: double with shower room, toilet and private balcony
- Bedroom 3: double with shower room