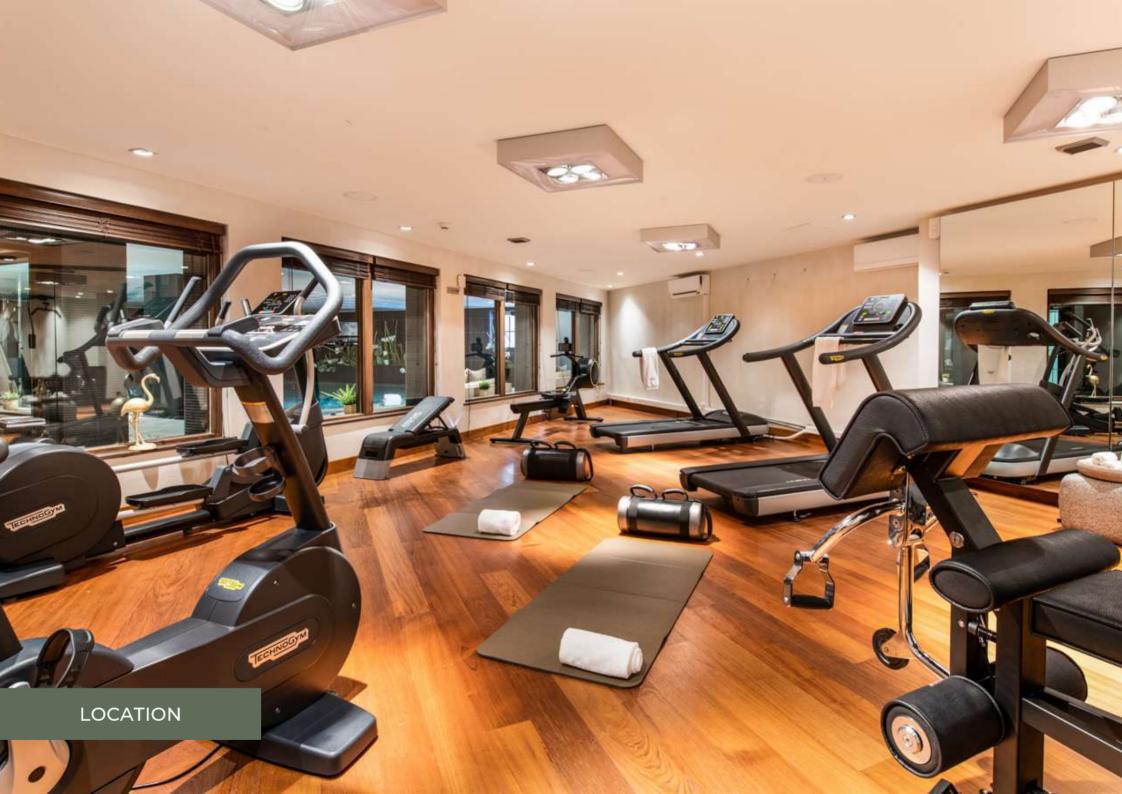

#### LAYOUT

- △ Entrance
- △ Toilet
- △ Living room with balcony
- △ Open kitchen
- Bedroom 1: double with shower room, toilet and balcony access
- Bedroom 2: double with shower room, toilet and private balcony
- Bedroom 3: double with shower room

## **AMENITIES**

Balcony

Cellar

14 - 3 Chambres R+4

| SURFACES (en m²) |        |
|------------------|--------|
| Plèces :         |        |
| Entrée & Dégmt   | 11,90  |
| Séjour & Cuisine | 44,20  |
| Chambre 1        | 13,10  |
| Chambre 2        | 15,70  |
| Chambre 3        | 10,65  |
| Salle de bains 1 | 3,70   |
| Salle de bains 2 | 4,65   |
| Salle de bains 3 | 3,10   |
| Wc               | 1,90   |
| Total            | 108,90 |
| Balcons          | 16,30  |
| TOTAL            | 125,20 |
|                  |        |