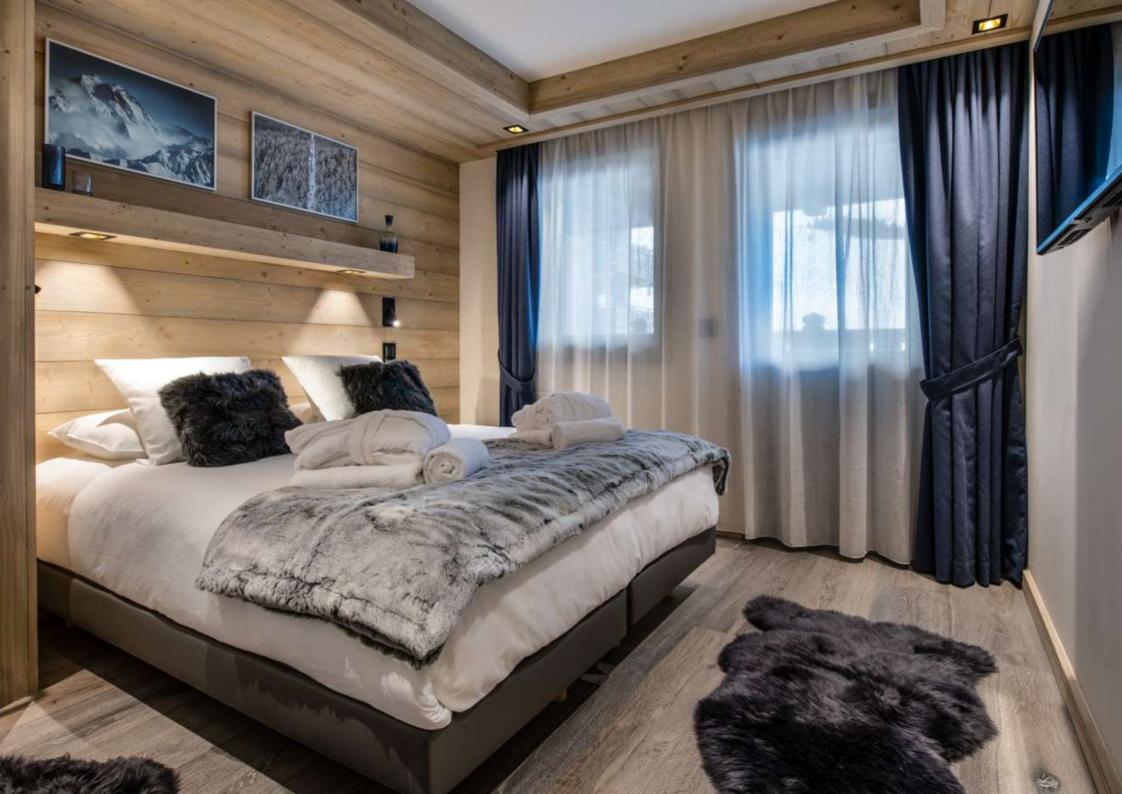

#### LAYOUT

- △ Entrance
- △ Toilet
- △ Living room with balcony
- △ Open kitchen
- Bedroom 1: double with shower room, toilet and balcony access
- Bedroom 2: double with shower room, toilet and private balcony
- Bedroom 3: double with shower room

## **AMENITIES**

Balcony

Cellar

14 - 3 Chambres R+4

| SURFACES (en m²) |        |
|------------------|--------|
| Plèces :         |        |
| Entrée & Dégmt   | 11,90  |
| Séjour & Cuisine | 44,20  |
| Chambre 1        | 13,10  |
| Chambre 2        | 15,70  |
| Chambre 3        | 10,65  |
| Salle de bains 1 | 3,70   |
| Salle de bains 2 | 4,65   |
| Salle de bains 3 | 3,10   |
| Wc               | 1,90   |
| Total            | 108,90 |
| Balcons          | 16,30  |
| TOTAL            | 125,20 |
|                  |        |