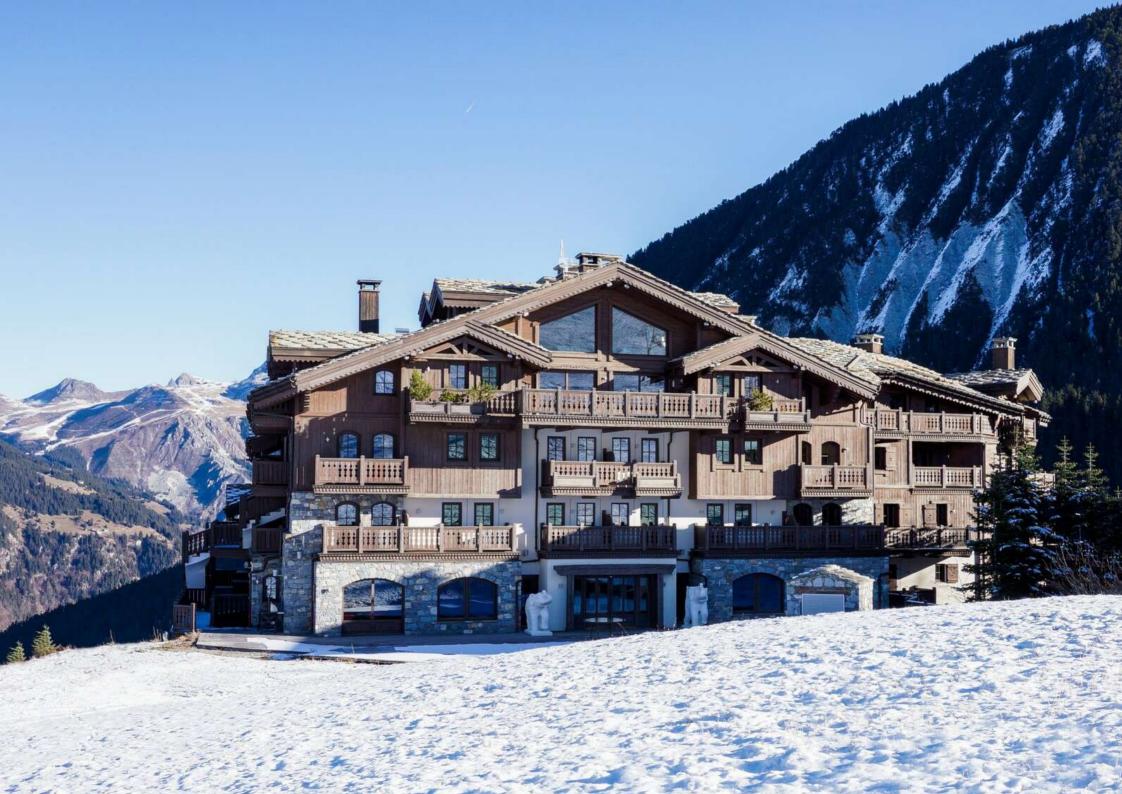

### Réf: 2519-12

Located in the heart of the village of Courchevel Moriond with its many shops and restaurants and directly on the slopes of the area of the Three Valleys, discover the MANALI LODGE, a 5 \* hotel residence with authentic charm and essential symbol of French luxury. Inspired by the tradition of the Savoyard chalets, the elegant wooded architecture fits perfectly into its environment. The 10 prestigious apartments all enjoy incredible views of the valley or the slopes and have been custom designed to meet your requirements. Our interior designers will accompany you and help you create the place that suits you in a wide range of customizable finishes.

This Dablam flat will sublimate your ski vacation with its comfort and luxury services offered by the residence (a restaurant, a lounge bar, a swimming pool/ SPA complex, a gym and a ski shop).