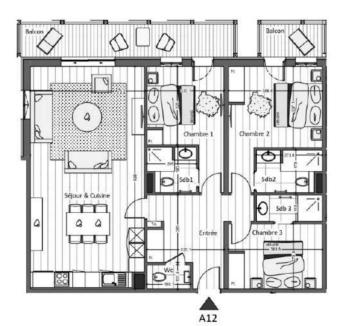

### Réf: 2519-12

Located in the heart of the village of Courchevel Moriond with its many shops and restaurants and directly on the slopes of the area of the Three Valleys, discover the MANALI LODGE, a 5 \* hotel residence with authentic charm and essential symbol of French luxury. Inspired by the tradition of the Savoyard chalets, the elegant wooded architecture fits perfectly into its environment. The 10 prestigious apartments all enjoy incredible views of the valley or the slopes and have been custom designed to meet your requirements. Our interior designers will accompany you and help you create the place that suits you in a wide range of customizable finishes.

This Dablam flat will sublimate your ski vacation with its comfort and luxury services offered by the residence (a restaurant, a lounge bar, a swimming pool/ SPA complex, a gym and a ski shop).