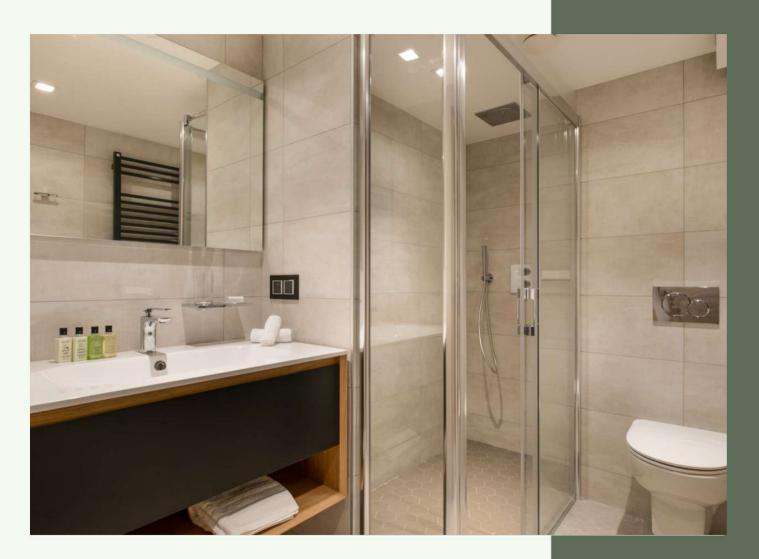

#### LAYOUT

- △ Entrance
- △ Toilet
- △ Living room with balcony
- △ Open kitchen
- Bedroom 1: double with shower room, toilet and balcony access
- Bedroom 2: double with shower room, toilet and private balcony
- Bedroom 3: double with shower room