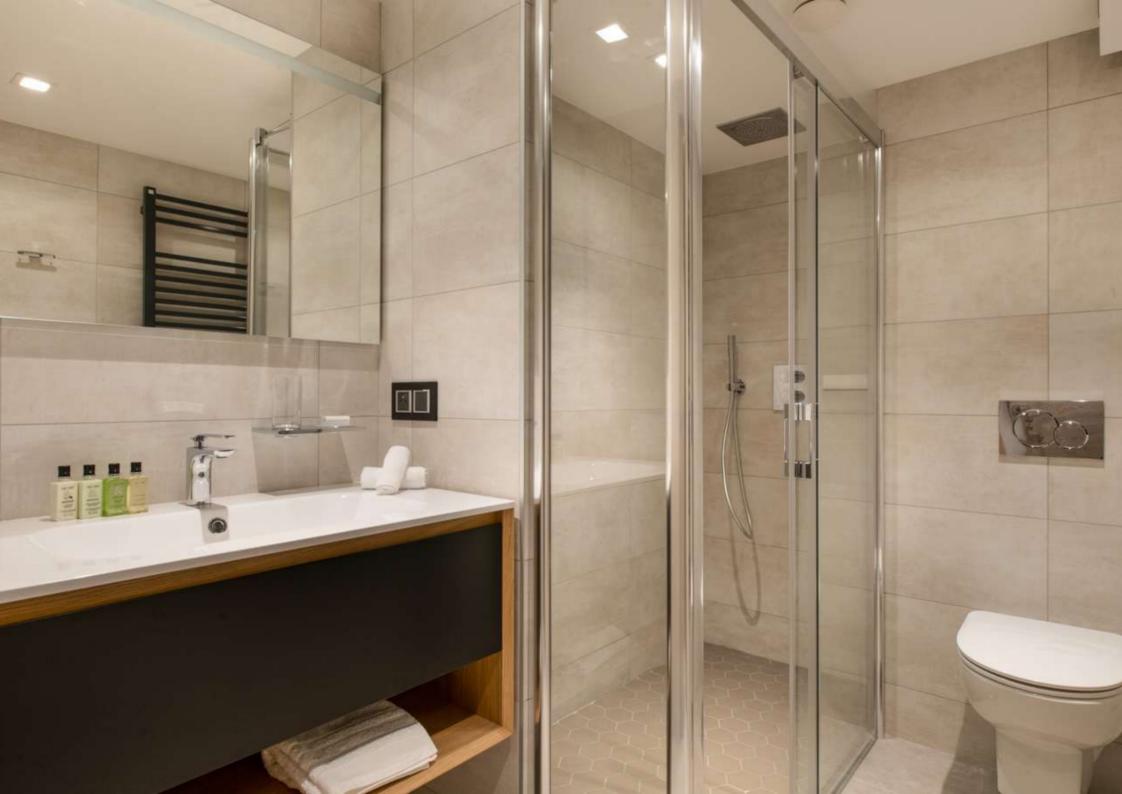

#### LAYOUT

- △ Entrance
- △ Toilet
- △ Living room with balcony
- △ Open kitchen
- Bedroom 1: double with shower room, toilet and balcony access
- Bedroom 2: double with shower room, toilet and private balcony
- Bedroom 3: double with shower room