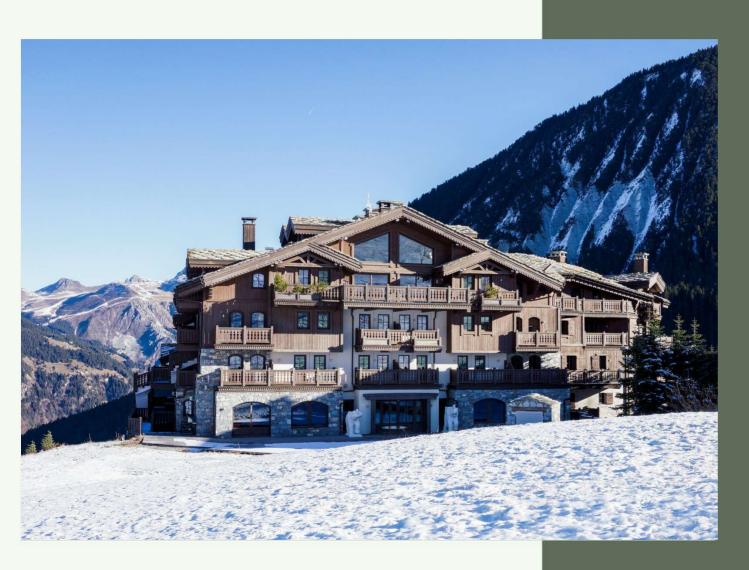

### Réf: 2519-12

Located in the heart of the village of Courchevel Moriond with its many shops and restaurants and directly on the slopes of the area of the Three Valleys, discover the MANALI LODGE, a 5 \* hotel residence with authentic charm and essential symbol of French luxury. Inspired by the tradition of the Savoyard chalets, the elegant wooded architecture fits perfectly into its environment. The 10 prestigious apartments all enjoy incredible views of the valley or the slopes and have been custom designed to meet your requirements. Our interior designers will accompany you and help you create the place that suits you in a wide range of customizable finishes.

This Dablam flat will sublimate your ski vacation with its comfort and luxury services offered by the residence (a restaurant, a lounge bar, a swimming pool/ SPA complex, a gym and a ski shop).

## **KEY POINTS**

- △ Privileged sector
- △ Luxurious
- At the slopes