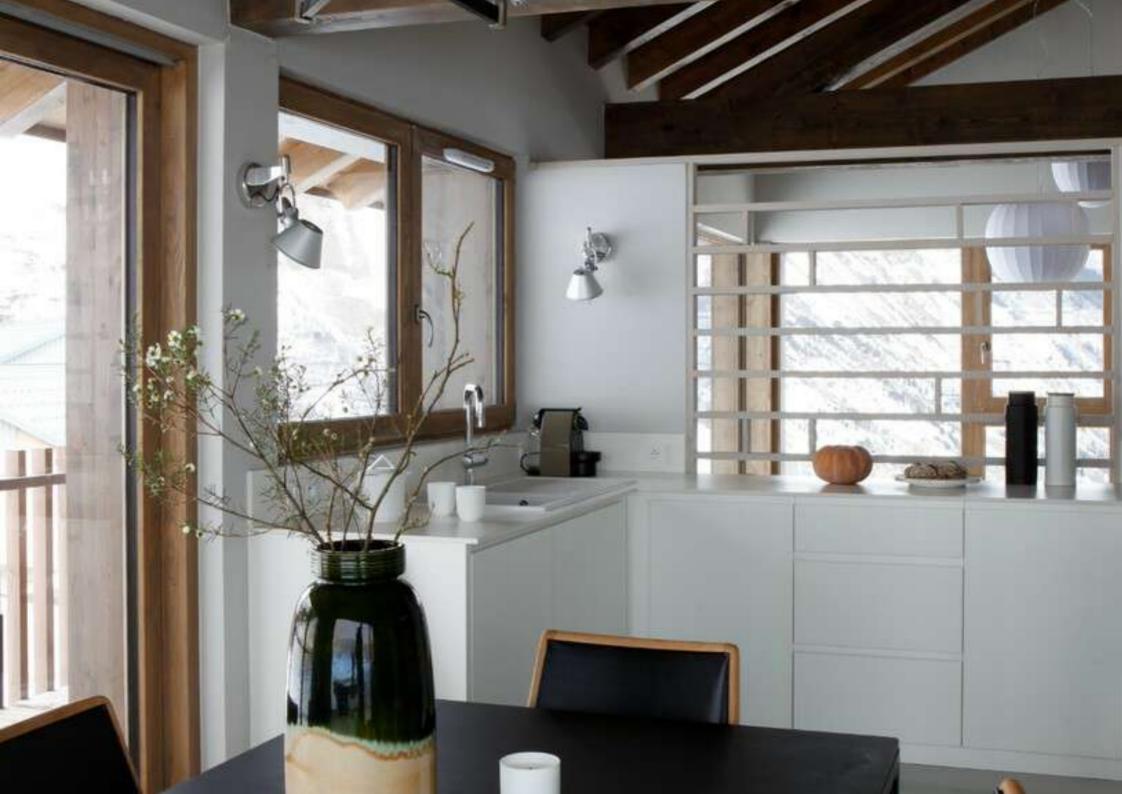

Designed on 2 levels, this property has 2 double bedrooms as well as a dormitory room, a kitchen open onto a living room with fireplace giving access to a beautiful view.

1500 000€

Fees charged to seller

#### LEVEL 1

- △ An entrance
- A Cathedral living room with fireplace
- △ Kitchen
- 2 bedrooms with king size beds (one with sauna)
- △ 1 dormitory room
- △ 1 bathroom
- △ 2 shower rooms