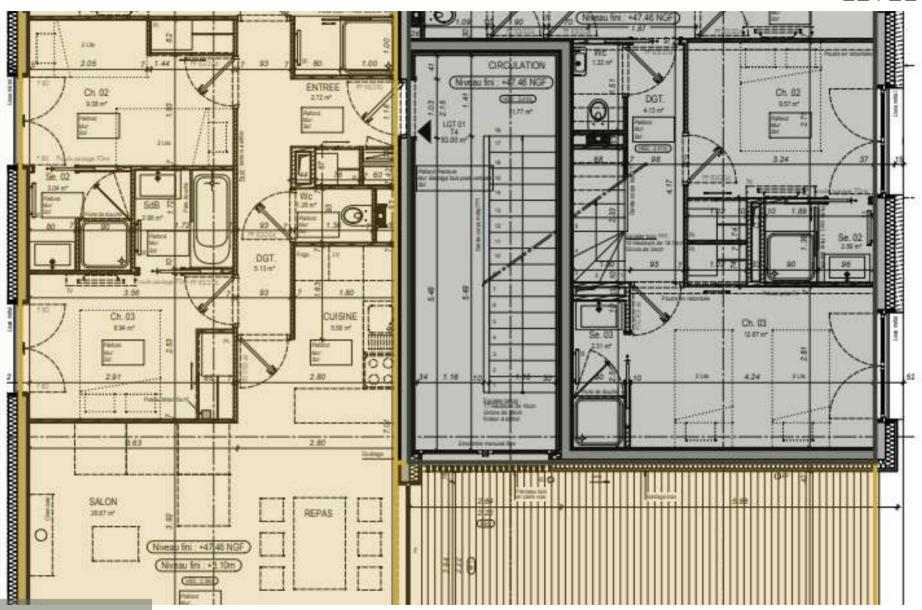

#### LEVEL 1

- △ An entrance
- A Cathedral living room with fireplace
- △ Kitchen
- 2 bedrooms with king size beds (one with sauna)
- △ 1 dormitory room
- △ 1 bathroom
- △ 2 shower rooms

## LEVEL N+1