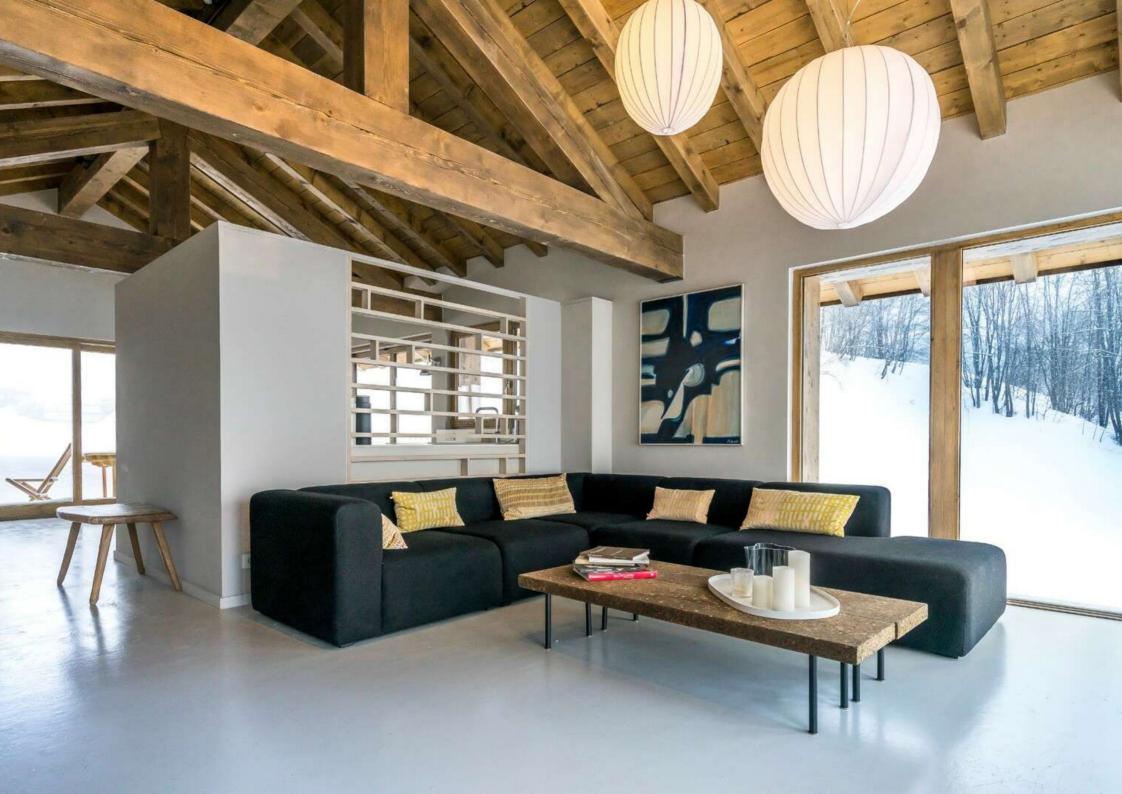

Designed on 2 levels, this property has 2 double bedrooms as well as a dormitory room, a kitchen open onto a living room with fireplace giving access to a beautiful view.

1500 000€

Fees charged to seller

#### LEVEL 1

- △ An entrance
- A Cathedral living room with fireplace
- △ Kitchen
- 2 bedrooms with king size beds (one with sauna)
- △ 1 dormitory room
- △ 1 bathroom
- △ 2 shower rooms