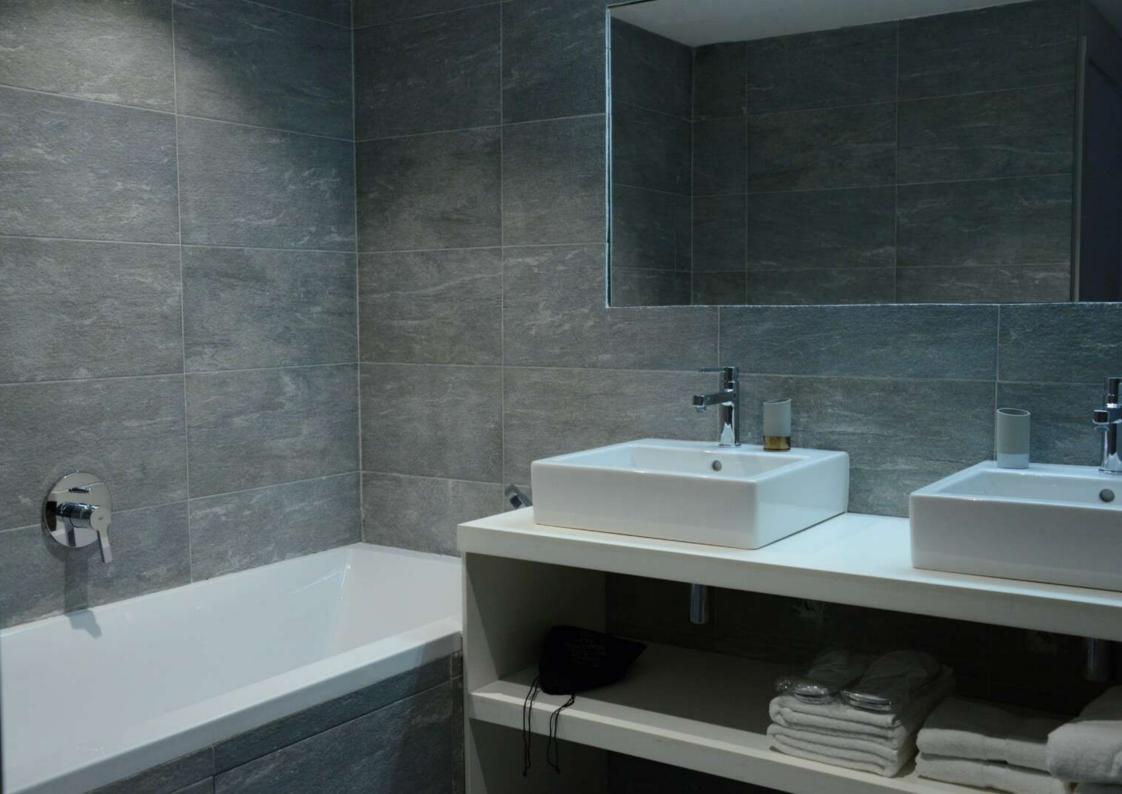

#### LEVEL 1

- △ An entrance
- A Cathedral living room with fireplace
- △ Kitchen
- 2 bedrooms with king size beds (one with sauna)
- △ 1 dormitory room
- △ 1 bathroom
- △ 2 shower rooms