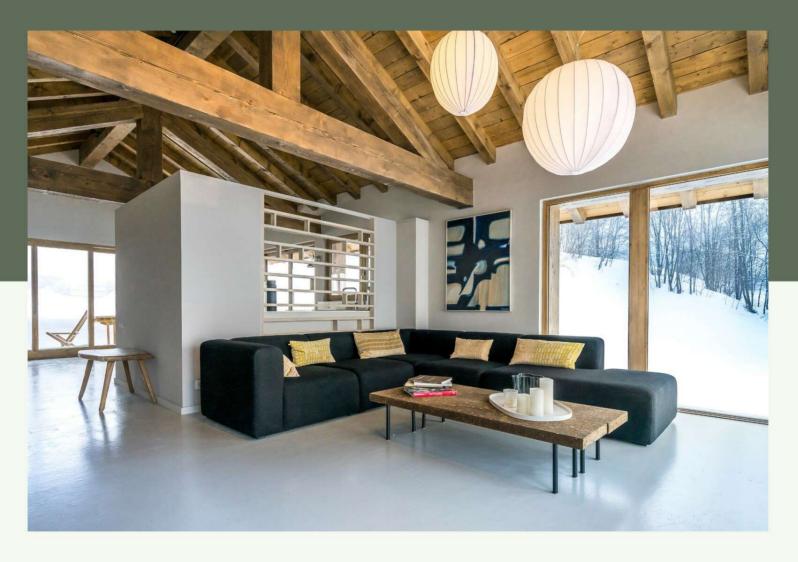

Designed on 2 levels, this property has 2 double bedrooms as well as a dormitory room, a kitchen open onto a living room with fireplace giving access to a beautiful view.

1500 000€

Fees charged to seller

#### LEVEL 1

- △ An entrance
- A Cathedral living room with fireplace
- △ Kitchen
- 2 bedrooms with king size beds (one with sauna)
- △ 1 dormitory room
- △ 1 bathroom
- △ 2 shower rooms

### **AMENITIES**

Balcony

Terrace

Ski room

Fireplace

Sauna

Ski cellar