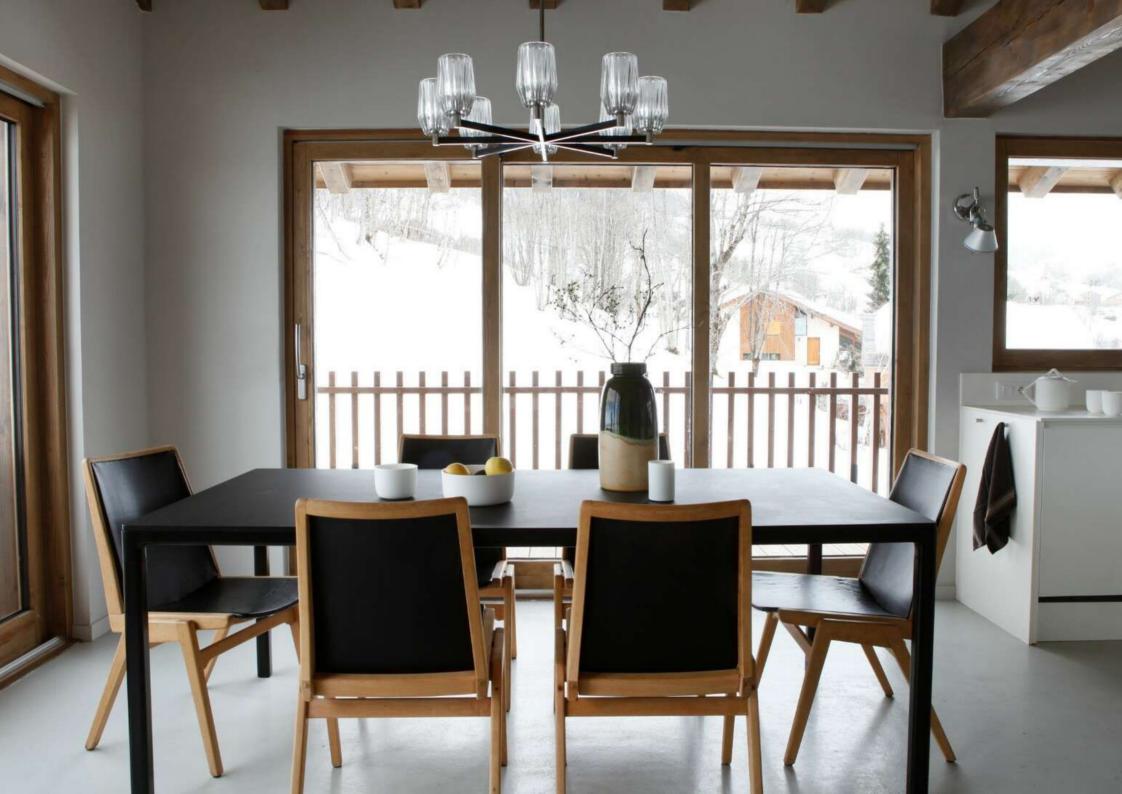

Designed on 2 levels, this property has 2 double bedrooms as well as a dormitory room, a kitchen open onto a living room with fireplace giving access to a beautiful view.

1500 000€

Fees charged to seller

#### LEVEL 1

- △ An entrance
- A Cathedral living room with fireplace
- △ Kitchen
- 2 bedrooms with king size beds (one with sauna)
- △ 1 dormitory room
- △ 1 bathroom
- △ 2 shower rooms