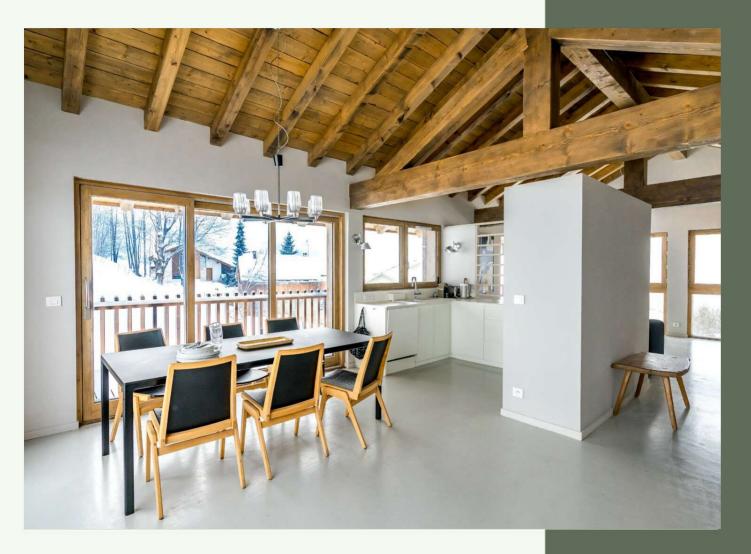

Designed on 2 levels, this property has 2 double bedrooms as well as a dormitory room, a kitchen open onto a living room with fireplace giving access to a beautiful view.

1500 000€

Fees charged to seller

#### LEVEL 1

- △ An entrance
- A Cathedral living room with fireplace
- △ Kitchen
- 2 bedrooms with king size beds (one with sauna)
- △ 1 dormitory room
- △ 1 bathroom
- △ 2 shower rooms