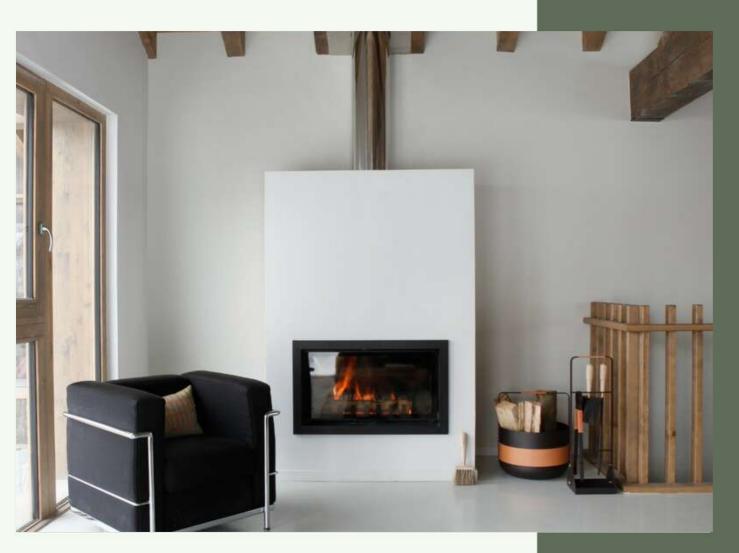

Designed on 2 levels, this property has 2 double bedrooms as well as a dormitory room, a kitchen open onto a living room with fireplace giving access to a beautiful view.

1500 000€

Fees charged to seller

#### LEVEL 1

- △ An entrance
- A Cathedral living room with fireplace
- △ Kitchen
- 2 bedrooms with king size beds (one with sauna)
- △ 1 dormitory room
- △ 1 bathroom
- △ 2 shower rooms

### **AMENITIES**

Balcony

Terrace

Ski room

Fireplace

Sauna

Ski cellar