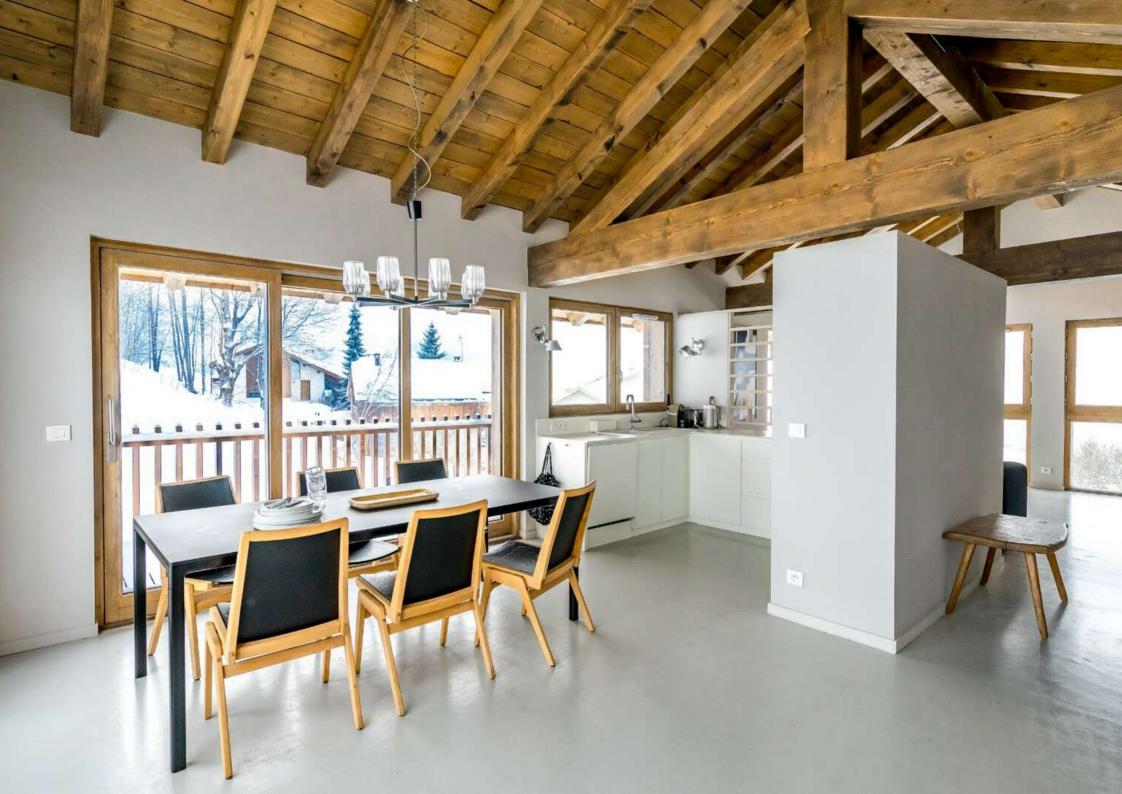

Designed on 2 levels, this property has 2 double bedrooms as well as a dormitory room, a kitchen open onto a living room with fireplace giving access to a beautiful view.

1500 000€

Fees charged to seller

#### LEVEL 1

- △ An entrance
- A Cathedral living room with fireplace
- △ Kitchen
- 2 bedrooms with king size beds (one with sauna)
- △ 1 dormitory room
- △ 1 bathroom
- △ 2 shower rooms