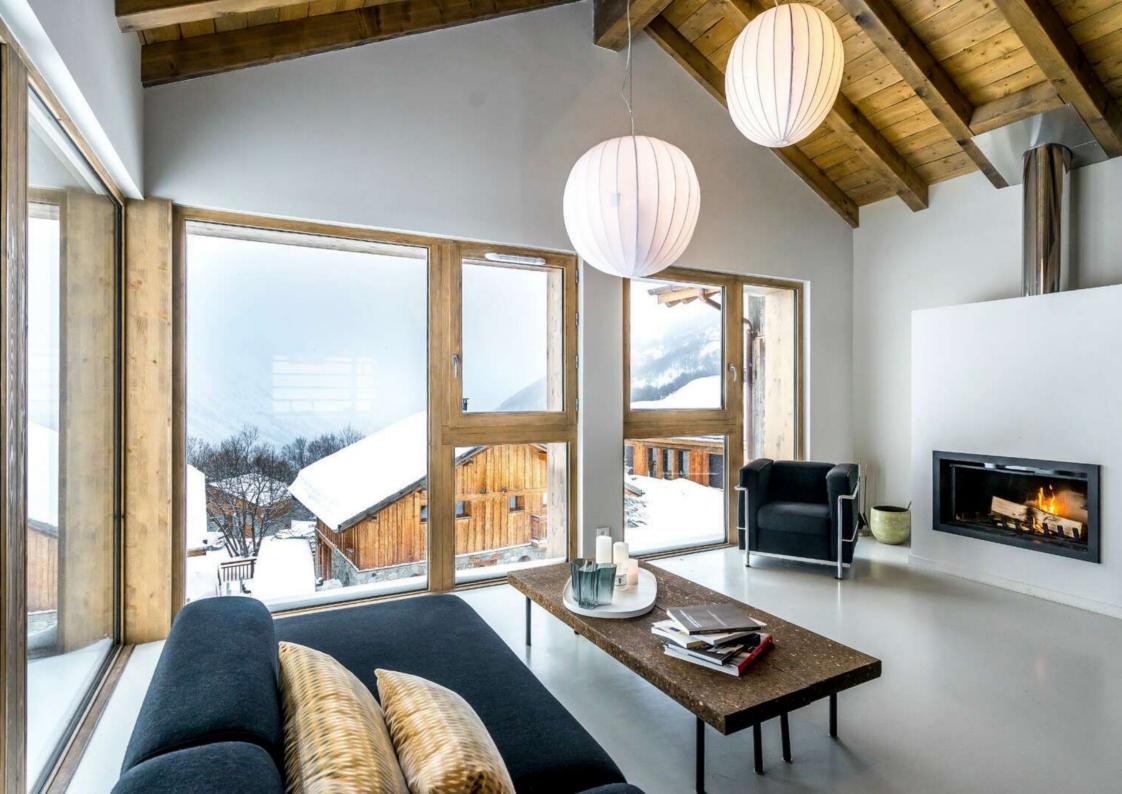

Designed on 2 levels, this property has 2 double bedrooms as well as a dormitory room, a kitchen open onto a living room with fireplace giving access to a beautiful view.

1500 000€

Fees charged to seller

#### LEVEL 1

- △ An entrance
- A Cathedral living room with fireplace
- △ Kitchen
- 2 bedrooms with king size beds (one with sauna)
- △ 1 dormitory room
- △ 1 bathroom
- △ 2 shower rooms