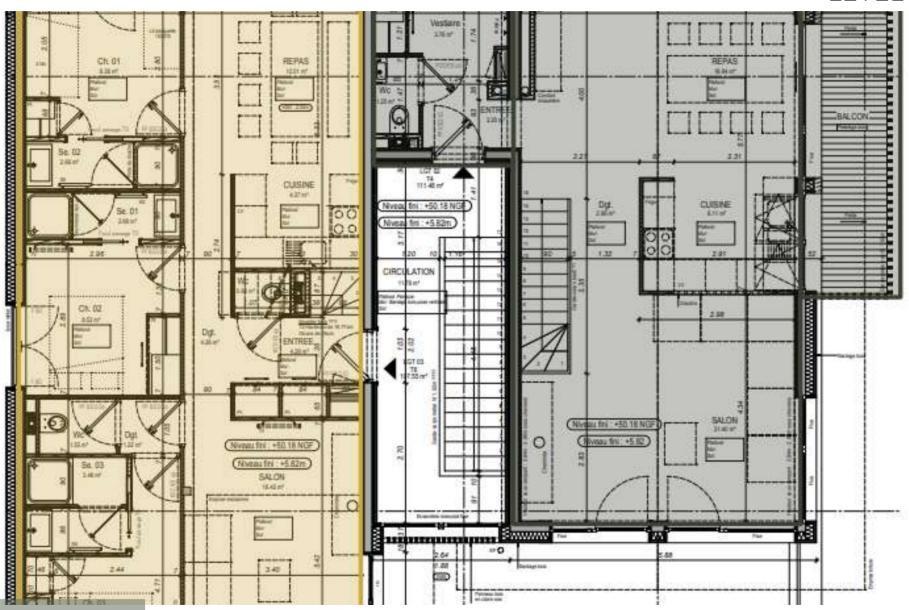

contractual document.

The information illustrating the advertisements relating to the properties and their surroundings (descriptions, photographs, surface areas, points of interest, etc.) is provided for information purposes only, without any guarantee of completeness or accuracy.



#### LAYOUT

#### **GROUND FLOOR**

- 2 parking spaces in the common garage
- 🗘 Ski locker

#### LEVEL 1

- △ An entrance
- A Cathedral living room with fireplace
- △ Kitchen
- 2 bedrooms with king size beds (one with sauna)
- △ 1 dormitory room
- △ 1 bathroom
- △ 2 shower rooms









#### **KEY POINTS**

- ^ Near the slopes
- $\triangle$  In the centre of the village
- △ Shuttle

### **AMENITIES**



Balcony



Terrace



Ski room



Fireplace



Sauna



Ski cellar



## GROUND FLOOR



## LEVEL N+1