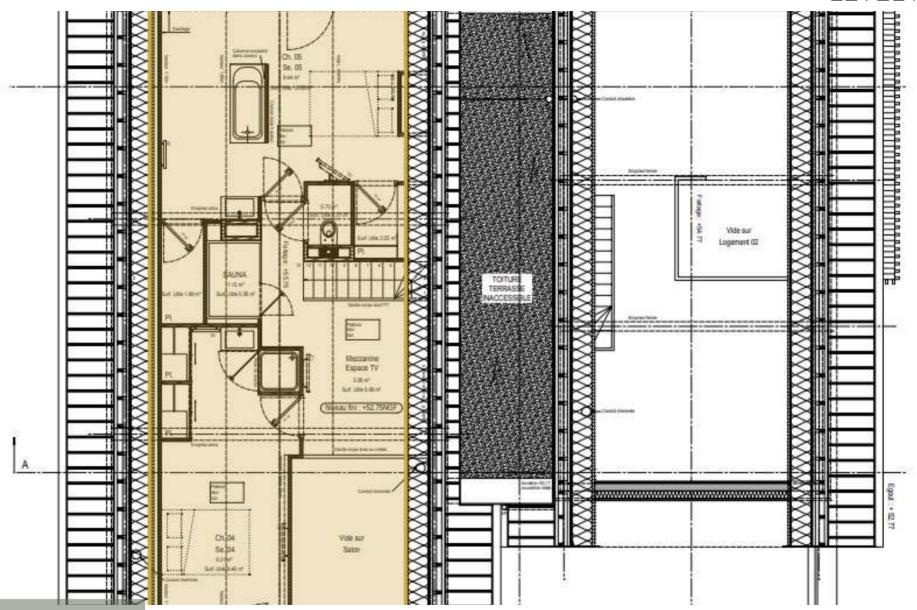

ntractual document.

The information illustrating the advertisements relating to the properties and their surroundings (descriptions, photographs, surface areas, points of interest, etc.) is provided for information purposes only, without any guarantee of completeness or accuracy.



#### LAYOUT

#### **GROUND FLOOR**

- 2 parking spaces in the common garage
- 🗘 Ski locker

#### LEVEL 1

- △ An entrance
- A Cathedral living room with fireplace
- △ Kitchen
- 2 bedrooms with king size beds (one with sauna)
- △ 1 dormitory room
- △ 1 bathroom
- △ 2 shower rooms









#### **KEY POINTS**

- ^ Near the slopes
- $\triangle$  In the centre of the village
- △ Shuttle

### **AMENITIES**



Balcony



Terrace



Ski room



Fireplace



Sauna



Ski cellar



## GROUND FLOOR



## LEVEL N+1