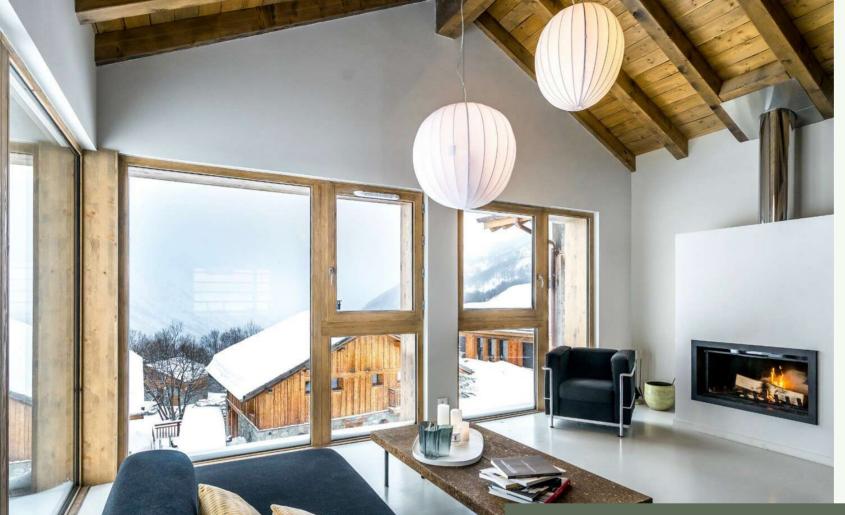

Designed on 2 levels, this property has 2 double bedrooms as well as a dormitory room, a kitchen open onto a living room with fireplace giving access to a beautiful view.

1500 000€

Fees charged to seller

#### LEVEL 1

- △ An entrance
- A Cathedral living room with fireplace
- △ Kitchen
- 2 bedrooms with king size beds (one with sauna)
- △ 1 dormitory room
- △ 1 bathroom
- △ 2 shower rooms

### **AMENITIES**

Balcony

Terrace

Ski room

Fireplace

Sauna

Ski cellar