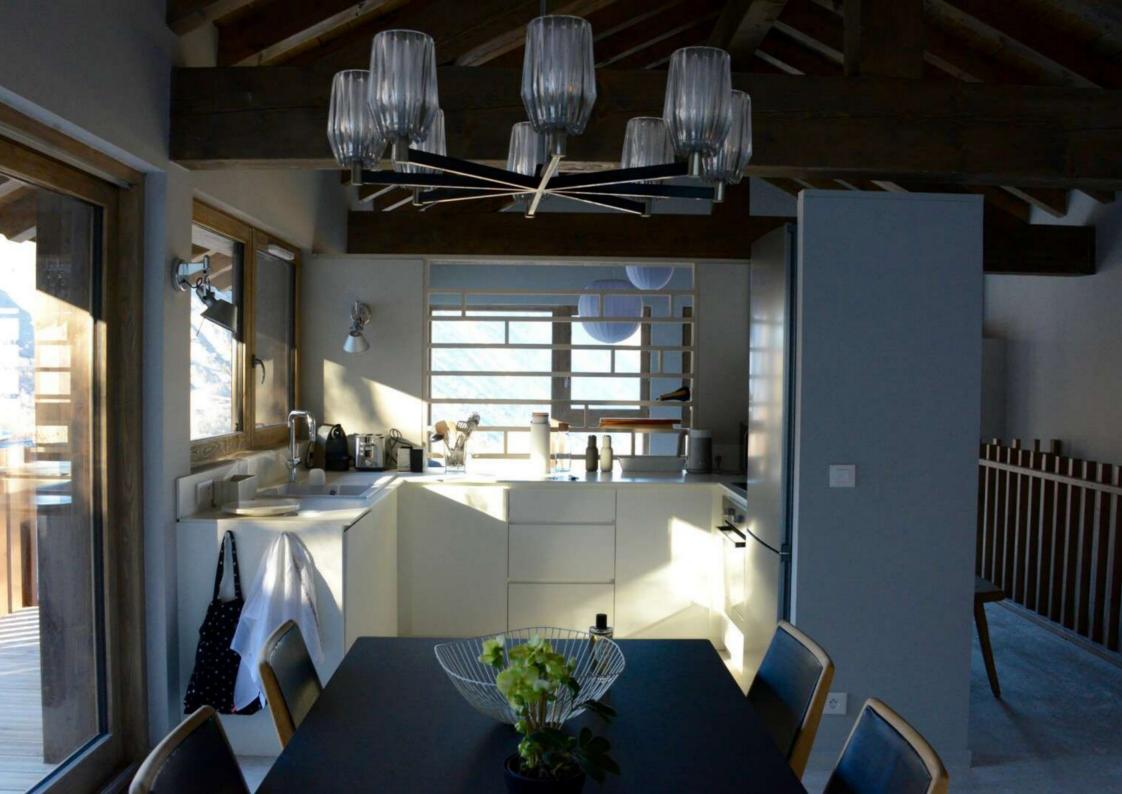

Designed on 2 levels, this property has 2 double bedrooms as well as a dormitory room, a kitchen open onto a living room with fireplace giving access to a beautiful view.

1500 000€

Fees charged to seller

#### LEVEL 1

- △ An entrance
- A Cathedral living room with fireplace
- △ Kitchen
- 2 bedrooms with king size beds (one with sauna)
- △ 1 dormitory room
- △ 1 bathroom
- △ 2 shower rooms